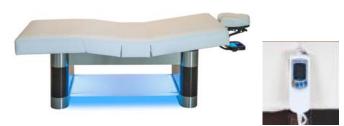

### Description:

Incorporating the latest in modern base design the Nuage Vector is designed for ultra-reliability and minimal maintenance. It's functional, yet stunning to for any spa environment.

#### Features:

The Nuage Vector™ features proprietary Electra-Glide™ lift actuators, an embedded table warmer, programmable hand and foot controls, and an innovative Softstop™ feature for super-smooth upward and downward movement. Includes 4" Strata cushioning, squared corners and salon style neck roll.

# Specifications:

- o Dimensions 30" or 32"W x 73"L Height Range: 25"-37".
- o Electrical 120VAC or 240VAC, 50-60Hz
- o Plumbing None
- o Warranty Lifetime Warranty on frame, Five years on foam & vinyl